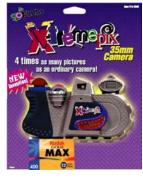

## KIDS 35mm Focus Free Fun Camera Kit

• CLAM PACK: CAMERA KIT MODEL XPIX4X-06 UPC: 8 13154 126 3 **Technical Specifications:** 

- LENS: Twin Lens: 27mm f/9.5, 2 element lens.
- VIEWFINDER: Reverse Galilean.
- FOCUS SYSTEM: Two Focus free Lenses.
- FILM LOADING: Easy loading.
- FILM ADVANCE/REWIND: Manual.
- FLASH UNIT: Flash ready indicator.
- SHUTTER SPEED: Fixed at 1/100th second.
- FILM SPEED RANGE: ISO 100-400.
- POWER SOURCE: 2 "AA" alkaline battery (included).
- DIMENSIONS: L: 6 ½ " x W: 2." x H: 3 ½ "
- MISCELLANEOUS FEATURES: Lens cover, Flash Ready Indicator, Wrist Strap.