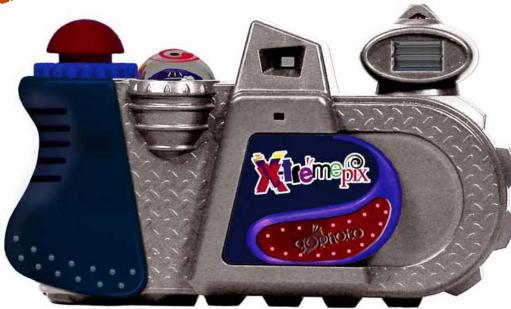

## X-treme Pix QUAD SHOT CAMERA

- Takes 4 Pictures for Each Frame
- Quadruples the Number of Images Per Roll
- Two Focus Free lenses'
- Easy Film Loading
- Easy Wind Film Advance Knob
- Built –In Electronic Flash
- Easy View Film Counter & Big Shutter Button
- Durable, Ruged Design
- Uses any Regular 35MM Film